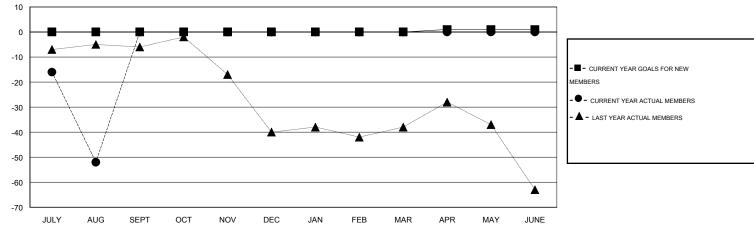

#### GOALS AND ACTUAL MEMBERS CUMULATIVE

| DROPPED CLUBS: 1                |              | 16 CLUBS OF 68 ADDED 1 OR MORE<br>NEW MEMBERS | GENDER DISTRIBU  MALE  FEMALE         | TION<br>1,054 (71.12%)<br>428 (28.88%) |            |
|---------------------------------|--------------|-----------------------------------------------|---------------------------------------|----------------------------------------|------------|
| DROPPED MEMBERS                 |              |                                               | FEMALE                                | 420 (20.0070)                          |            |
| DECEASED  CLUB CANCELLED  OTHER | 6<br>0<br>75 | CLICK HERE FOR HEALTH ASSESSMENT DATA         | FAMILY UNIT MEMBERS HEAD OF HOUSEHOLD |                                        | 288<br>139 |
| TOTAL                           | 81           |                                               | NON-HEAD OF HOUSEHOLD                 |                                        | 149        |

# LOCATION GEORGIA

| コル |  |  |
|----|--|--|
|    |  |  |
|    |  |  |

|                       |                  | Clubs               |                            |                             |               |                    | Members                    |                              |                             |
|-----------------------|------------------|---------------------|----------------------------|-----------------------------|---------------|--------------------|----------------------------|------------------------------|-----------------------------|
| RESULTS FOR 2014-2015 |                  |                     |                            |                             | RESU          | JLTS FOR 2014-2015 |                            |                              |                             |
| QUARTER               | NEW CLUB<br>GOAL | ACTUAL NEW<br>CLUBS | ACTUAL<br>DROPPED<br>CLUBS | ACTUAL NET<br>GAIN/<br>LOSS | QUARTER       | NEW MEMBER<br>GOAL | ACTUAL TOTAL MEMBERS ADDED | ACTUAL<br>DROPPED<br>MEMBERS | ACTUAL NET<br>GAIN/<br>LOSS |
| JULY/AUG/SEPT         | 0                | 0                   | 1                          | -1                          | JULY/AUG/SEPT | 0                  | 29                         | 81                           | -52                         |
| OCT/NOV/DEC           | 0                | 0                   | 0                          | 0                           | OCT/NOV/DEC   | 0                  | 0                          | 0                            | 0                           |
| JAN/FEB/MAR           | 0                | 0                   | 0                          | 0                           | JAN/FEB/MAR   | 0                  | 0                          | 0                            | 0                           |
| APR/MAY/JUNE          | 0                | 0                   | 0                          | 0                           | APR/MAY/JUNE  | 1                  | 0                          | 0                            | 0                           |